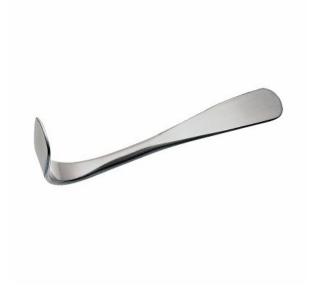

# DOUBLE SPOON WITH ONE CURVED BLADE AND A FLAT ONE

410 C

### Family details

| Code      | L mm | Weight kg |   |
|-----------|------|-----------|---|
| U04100101 | 400  | 1,7       | 1 |